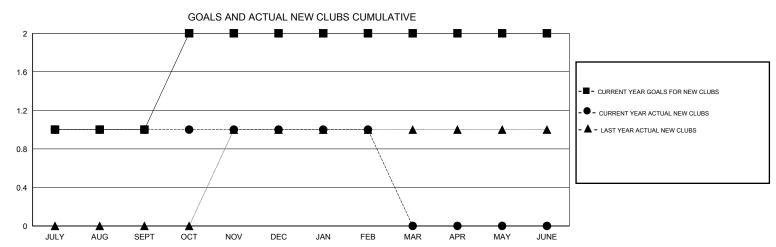

## **LOCATION REP OF SOUTH AFRICA**

GMT CA 6-Afi

|               |                  | Clubs               |                            |                             | Members               |                    |                            |                              |                             |  |
|---------------|------------------|---------------------|----------------------------|-----------------------------|-----------------------|--------------------|----------------------------|------------------------------|-----------------------------|--|
|               | RESU             | LTS FOR 2013-2014   |                            |                             | RESULTS FOR 2013-2014 |                    |                            |                              |                             |  |
| QUARTER       | NEW CLUB<br>GOAL | ACTUAL NEW<br>CLUBS | ACTUAL<br>DROPPED<br>CLUBS | ACTUAL NET<br>GAIN/<br>LOSS | QUARTER               | NEW MEMBER<br>GOAL | ACTUAL TOTAL MEMBERS ADDED | ACTUAL<br>DROPPED<br>MEMBERS | ACTUAL NET<br>GAIN/<br>LOSS |  |
| JULY/AUG/SEPT | 1                | 1                   | 0                          | 1                           | JULY/AUG/SEPT         | 10                 | 45                         | 21                           | 24                          |  |
| OCT/NOV/DEC   | 1                | 0                   | 0                          | 0                           | OCT/NOV/DEC           | 30                 | 25                         | 23                           | 2                           |  |
| JAN/FEB/MAR   | 0                | 0                   | 0                          | 0                           | JAN/FEB/MAR           | 5                  | 10                         | 23                           | -13                         |  |
| APR/MAY/JUNE  | 0                | 0                   | 0                          | 0                           | APR/MAY/JUNE          | 0                  | 0                          | 0                            | 0                           |  |