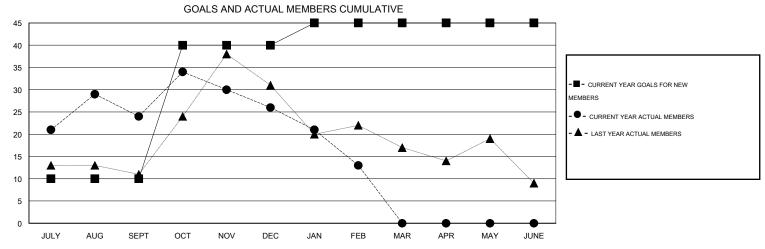

## **LOCATION REP OF SOUTH AFRICA**

GMT CA 6-Afi

|               |                  | Clubs               |                            |                             | Members               |                    |                            |                              |                             |  |
|---------------|------------------|---------------------|----------------------------|-----------------------------|-----------------------|--------------------|----------------------------|------------------------------|-----------------------------|--|
|               | RESU             | LTS FOR 2013-2014   |                            |                             | RESULTS FOR 2013-2014 |                    |                            |                              |                             |  |
| QUARTER       | NEW CLUB<br>GOAL | ACTUAL NEW<br>CLUBS | ACTUAL<br>DROPPED<br>CLUBS | ACTUAL NET<br>GAIN/<br>LOSS | QUARTER               | NEW MEMBER<br>GOAL | ACTUAL TOTAL MEMBERS ADDED | ACTUAL<br>DROPPED<br>MEMBERS | ACTUAL NET<br>GAIN/<br>LOSS |  |
| JULY/AUG/SEPT | 1                | 1                   | 0                          | 1                           | JULY/AUG/SEPT         | 10                 | 45                         | 21                           | 24                          |  |
| OCT/NOV/DEC   | 1                | 0                   | 0                          | 0                           | OCT/NOV/DEC           | 30                 | 25                         | 23                           | 2                           |  |
| JAN/FEB/MAR   | 0                | 0                   | 0                          | 0                           | JAN/FEB/MAR           | 5                  | 10                         | 23                           | -13                         |  |
| APR/MAY/JUNE  | 0                | 0                   | 0                          | 0                           | APR/MAY/JUNE          | 0                  | 0                          | 0                            | 0                           |  |